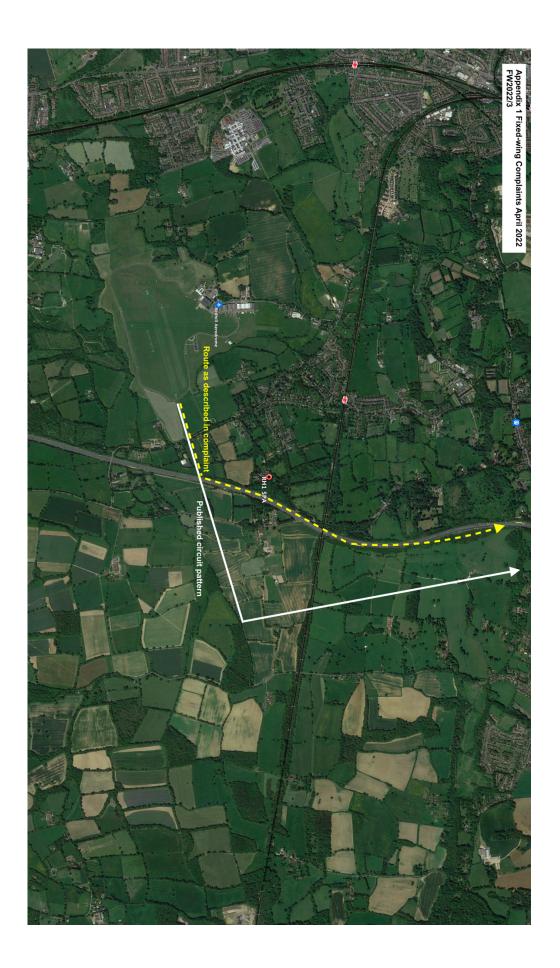

| Reference | Date/Time  | Location | Runway | F/W       | Total     | Complaint                                                                                                                                   | Action                                                                                                                                                                                                                                                                                                                                                                                                                                                                   |
|-----------|------------|----------|--------|-----------|-----------|---------------------------------------------------------------------------------------------------------------------------------------------|--------------------------------------------------------------------------------------------------------------------------------------------------------------------------------------------------------------------------------------------------------------------------------------------------------------------------------------------------------------------------------------------------------------------------------------------------------------------------|
|           |            |          |        | Movements | Movements |                                                                                                                                             |                                                                                                                                                                                                                                                                                                                                                                                                                                                                          |
| FW2022/3  | 16.04.2022 | RH1 5PA  | 08R    | 175       | 216       | Complaint of fixed-wing<br>aircraft not following the<br>correct flight path and<br>flying in a NE'ly direction<br>over the location.       | Aircraft identified as<br>a J3 Piper Cub<br>training a new pilot.<br>Aircraft is slower<br>than most aircraft<br>based at Redhill and<br>the check pilot<br>believed he was<br>being helpful by<br>having the pilot<br>undergoing the<br>check flight to turn<br>early and fly up the<br>M23. See Appendix<br>1.<br>It has been<br>explained that the<br>standard circuit<br>pattern should be<br>flown under normal<br>circumstances.<br>Pilot has been re-<br>briefed. |
| FW2022/4  | 16.04.2022 | RH1 5BE  | 26L    |           |           | Complainant stated that<br>for the past two days<br>they had been disturbed<br>by fixed-wing aircraft<br>taking off over their<br>location. | 14 April Rwy 26L in<br>use all day.<br>15 April Rwy 26L in<br>use until 1425Z<br>when runway was<br>changed to 18. Rwy<br>18 remained in use<br>until Aerodrome<br>closed.<br>As has previously<br>been explained this<br>location is within the<br>climb out area of<br>Rwy 26L/26R and<br>will be subject to<br>oveflying and aircraft<br>noise when these<br>runways are in use.<br>Location shown on<br>Appendix 2.                                                  |