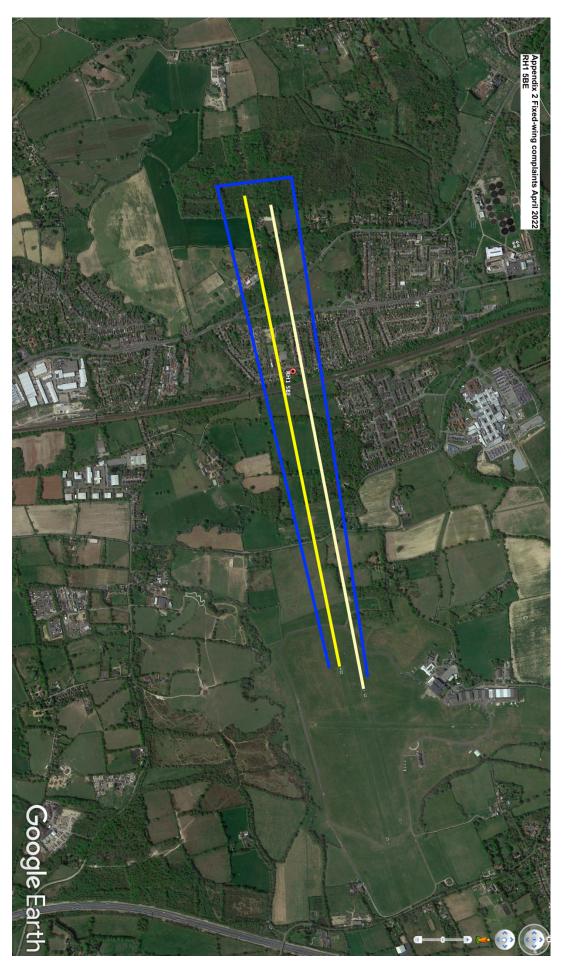

| Reference | Date/Time  | Location | Runway | F/W       | Total     | Complaint                                                                                                                                   | Action                                                                                                                                                                                                                                                                                                                                                                                                                                                                   |
|-----------|------------|----------|--------|-----------|-----------|---------------------------------------------------------------------------------------------------------------------------------------------|--------------------------------------------------------------------------------------------------------------------------------------------------------------------------------------------------------------------------------------------------------------------------------------------------------------------------------------------------------------------------------------------------------------------------------------------------------------------------|
|           |            |          |        | Movements | Movements |                                                                                                                                             |                                                                                                                                                                                                                                                                                                                                                                                                                                                                          |
| FW2022/3  | 16.04.2022 | RH1 5PA  | 08R    | 175       | 216       | Complaint of fixed-wing<br>aircraft not following the<br>correct flight path and<br>flying in a NE'ly direction<br>over the location.       | Aircraft identified as<br>a J3 Piper Cub<br>training a new pilot.<br>Aircraft is slower<br>than most aircraft<br>based at Redhill and<br>the check pilot<br>believed he was<br>being helpful by<br>having the pilot<br>undergoing the<br>check flight to turn<br>early and fly up the<br>M23. See Appendix<br>1.<br>It has been<br>explained that the<br>standard circuit<br>pattern should be<br>flown under normal<br>circumstances.<br>Pilot has been re-<br>briefed. |
| FW2022/4  | 16.04.2022 | RH1 5BE  | 26L    |           |           | Complainant stated that<br>for the past two days<br>they had been disturbed<br>by fixed-wing aircraft<br>taking off over their<br>location. | 14 April Rwy 26L in<br>use all day.<br>15 April Rwy 26L in<br>use until 1425Z<br>when runway was<br>changed to 18. Rwy<br>18 remained in use<br>until Aerodrome<br>closed.<br>As has previously<br>been explained this<br>location is within the<br>climb out area of<br>Rwy 26L/26R and<br>will be subject to<br>oveflying and aircraft<br>noise when these<br>runways are in use.<br>Location shown on<br>Appendix 2.                                                  |